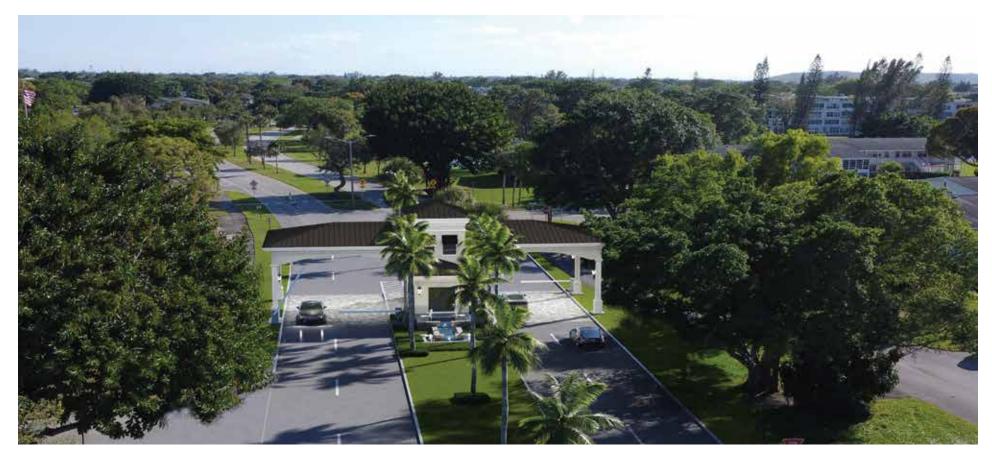

# Main Gate Demolition Begins This Month

Text and Photo by CVE REPORTER STAFF

Residents of Century Village East will see the start of the main gate demolition beginning May 12th.

The start of the project in May follows resident requests to avoid disruptions during season. It also was partially caused by numerous delays in the permitting process.

"We listened carefully to the feedback from our community," said Val Smikle, Executive Director of CVE Master Management. "The schedule reflects our commitment to putting our residents first while we work on these much-needed infrastructure upgrades."

When construction begins, residents should prepare for several changes. The main gate will be completely closed to car traffic in both directions, though pedestrians will still be able to use it for entry and exit. To accommodate

traffic, the East Gate and West Gate will remain open 24 hours a day, and additional security staff will be posted at these gates to help manage the increased flow of vehicles. Plaza car traffic will be allowed to exit from 6:30 a.m. to 8:00 p.m., and emergency vehicles will retain access through the main gate during the construction period.